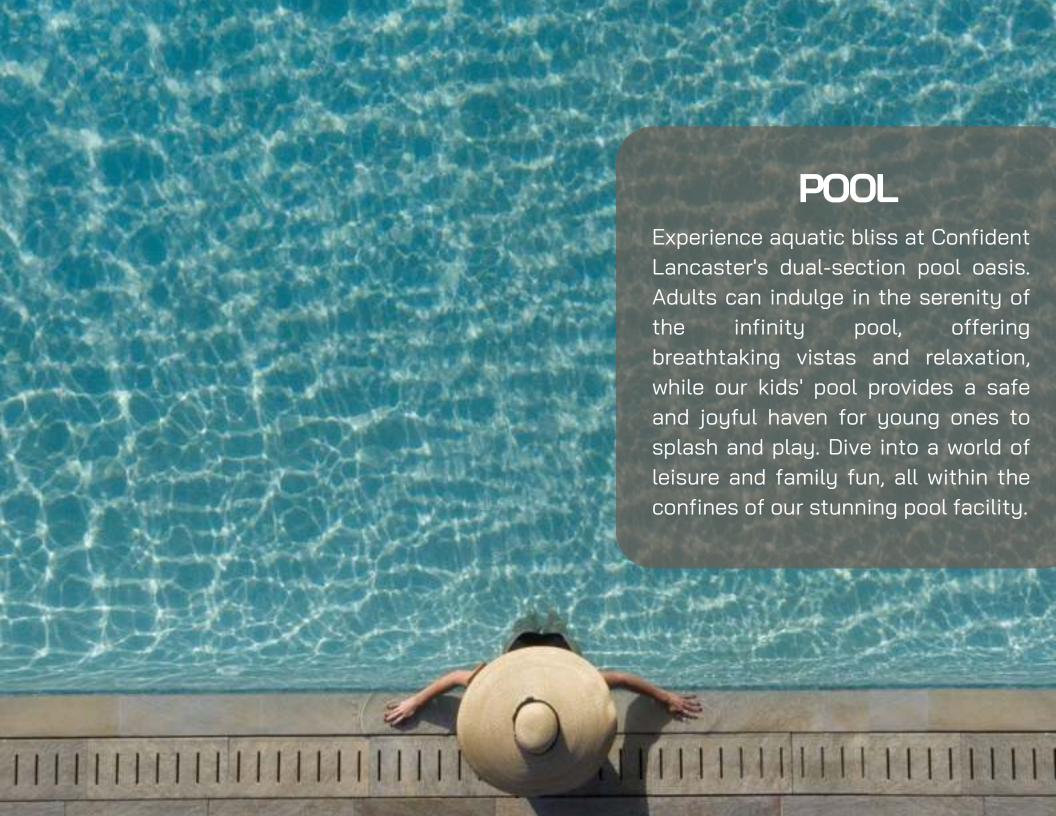

### The Amenities

ADI II T'C DOOL

| 1.         | ADOLISIOOL           |
|------------|----------------------|
| 2.         | KID'S POOL           |
| 3.         | SWIMMING POOL DECK   |
| 4.         | PERGOLA SEATING      |
| 5.         | OUTDOOR SHOWER       |
| <u>3</u> . | KID'S POOL DECK      |
| 7.         | KID'S PLAY AREA      |
| 3.         | PARTY HALL           |
| 9.         | CINEMA               |
| D.         | INDOOR GAMES         |
| 11.        | PARADOX              |
| 2.         | MEDITATION           |
| 3.         | TOILET & CHANGE ROOM |
| 4.         | CLUB HOUSE RECEPTION |
| 5.         | THE GYM              |