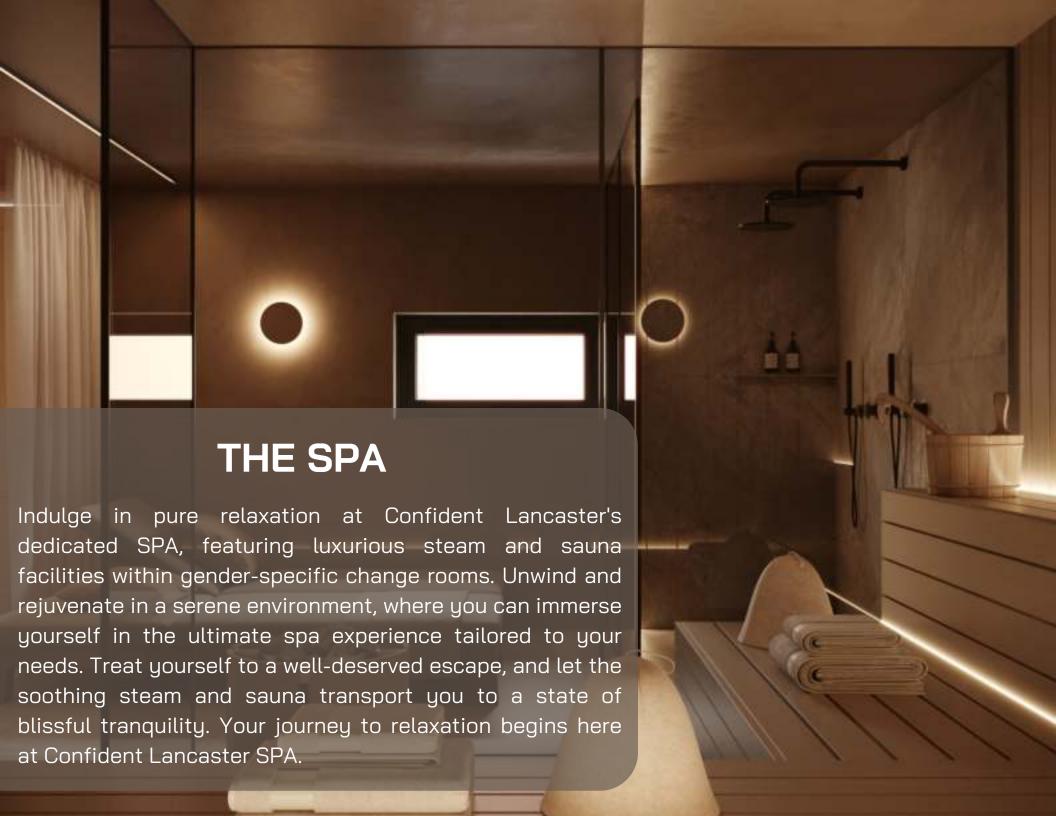

### The Amenities

ADI II T'C DOOL

| 1.         | ADOLISIOOL           |
|------------|----------------------|
| 2.         | KID'S POOL           |
| 3.         | SWIMMING POOL DECK   |
| 4.         | PERGOLA SEATING      |
| 5.         | OUTDOOR SHOWER       |
| <u>3</u> . | KID'S POOL DECK      |
| 7.         | KID'S PLAY AREA      |
| 3.         | PARTY HALL           |
| 9.         | CINEMA               |
| D.         | INDOOR GAMES         |
| 11.        | PARADOX              |
| 2.         | MEDITATION           |
| 3.         | TOILET & CHANGE ROOM |
| 4.         | CLUB HOUSE RECEPTION |
| 5.         | THE GYM              |