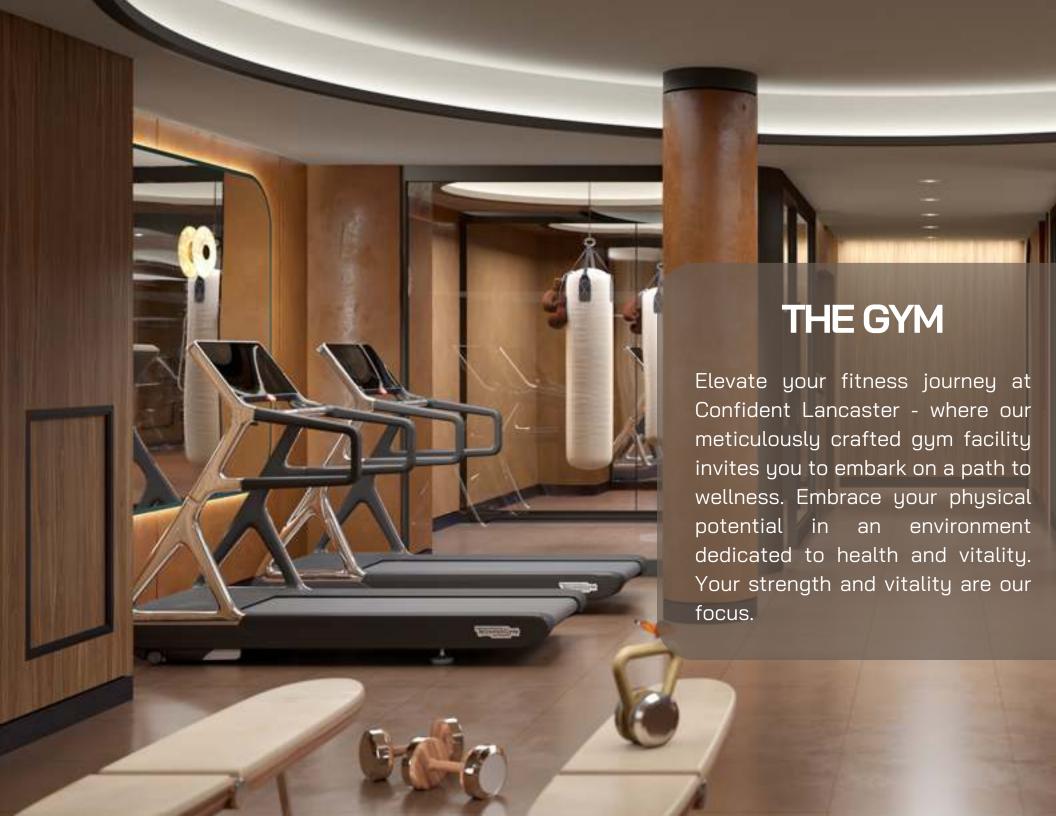

### The Amenities

ADI II T'C DOOL

| 1.         | ADOLISIOOL           |
|------------|----------------------|
| 2.         | KID'S POOL           |
| 3.         | SWIMMING POOL DECK   |
| 4.         | PERGOLA SEATING      |
| 5.         | OUTDOOR SHOWER       |
| <u>3</u> . | KID'S POOL DECK      |
| 7.         | KID'S PLAY AREA      |
| 3.         | PARTY HALL           |
| 9.         | CINEMA               |
| D.         | INDOOR GAMES         |
| 11.        | PARADOX              |
| 2.         | MEDITATION           |
| 3.         | TOILET & CHANGE ROOM |
| 4.         | CLUB HOUSE RECEPTION |
| 5.         | THE GYM              |