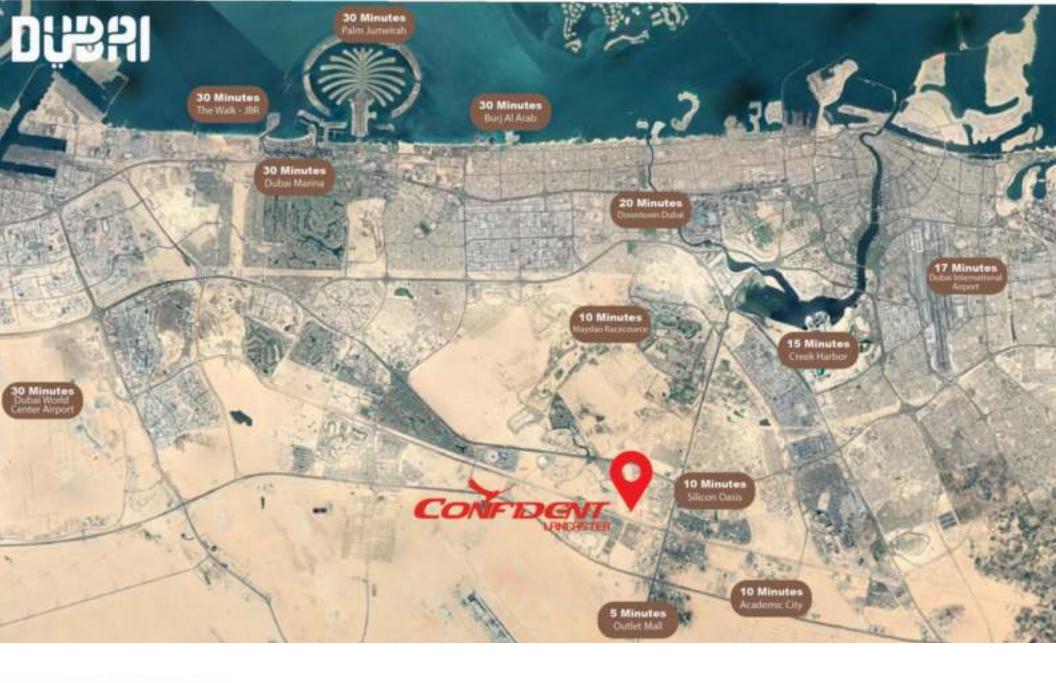

30 Minutes 10 Minutes The Wak-JBR Academic City

Dubai Marina

30 Minutes 5 Minutes Dutiet Malf.

10 Minutes Silicon Oasis

20 Minutes Downtown Dubai

30 Minutes

10 Minutes Palm Jumeirah Meydan Racecourse

17 Minutes Duboi International Airport

30 Minutes Dubai World Central Airport

15 Minutes Creek Harbor

### **About Liwan**

Liwan freehold development the intersection of Mohammed Bin Zayed Road (E31) and Dubai -Al Ain Road (E66). This gives Liwan residents direct access to a number of prominent areas in the city, such as Dubai International Airport, Meydan, Downtown Dubai. Silicon Oasis, Academic City & Sheikh more. many Mohammed Bin Zayed Road allows direct access to the Dubai International Airport, which means frequent travellers don't face challenges when it comes to commuting in and out of the city. Liwan is across Dubai Silicon Oasis (DSO), where projects new many are emerging. Spread across an area of 13 million sq. ft. The Liwan master community was launched & developed Dubai Properties Dubai under Holding, it Comprised beautifully of designed outdoor spaces.