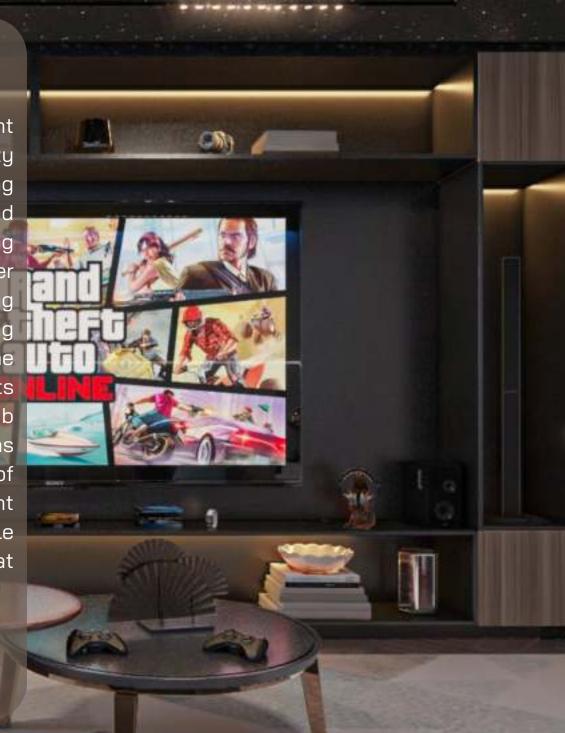

#### THE PARADOX

Within the vibrant community of Confident Lancaster, residents can enjoy a unique amenity - the Paradox Room. This dedicated gaming space is equipped with both Xbox and PlayStation consoles, creating an inviting environment for gamers of all levels. Whether you're looking to dive into the latest gaming adventures, challenge your neighbors to thrilling matches, or simply unwind with some friends, the Paradox Room has you covered. Beyond its gaming appeal, this space also serves as a hub for social interaction, fostering connections among residents and enhancing the sense of community within the building. At Confident Lancaster, the Paradox Room is just one example of the thoughtfully designed amenities that contribute to an exceptional living experience.

PlayStation