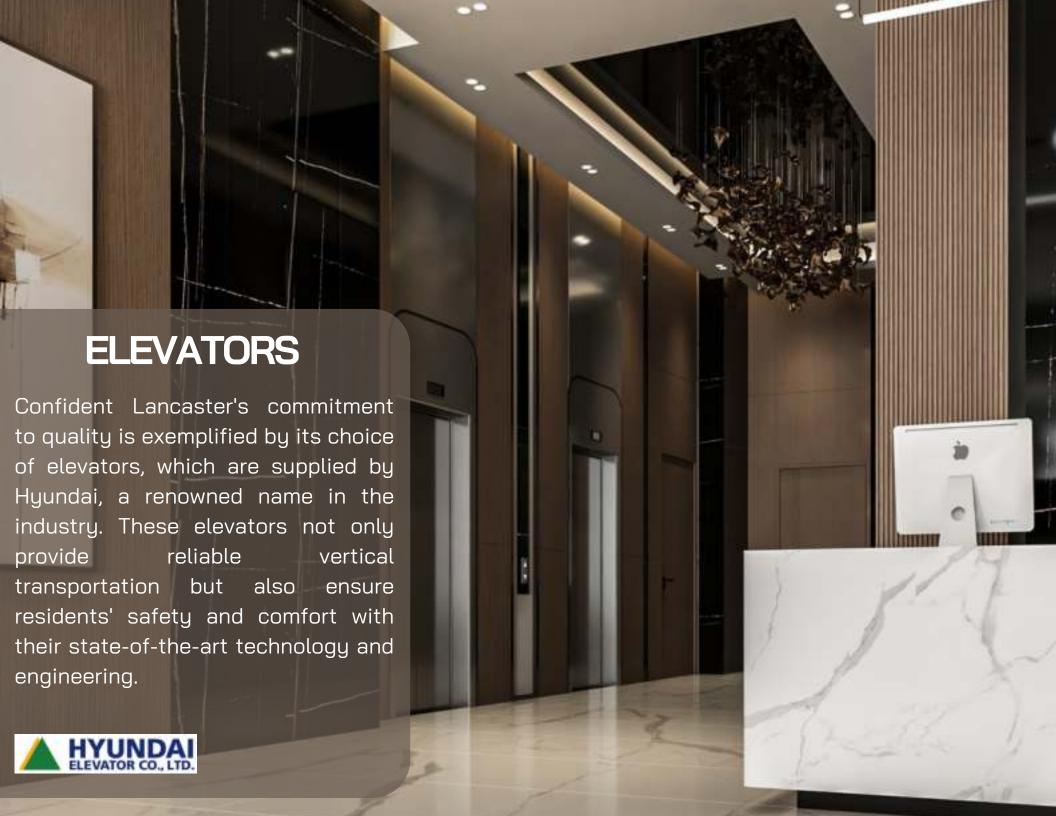

### THE LOBBY

As you step into Confident Lancaster's grand lobby, you are greeted by an atmosphere of sheer sophistication. The lobby's design exudes opulence with its generous use of rich wood paneling and the striking presence of black bamboo stone elements. The combination of these materials creates a harmonious blend of warmth and contemporary style. Its expansive layout gives the lobby an airy and welcoming feel, making it a perfect space for residents and guests to gather, relax, or meet. With its large and elegant ambiance, Confident Lancaster's lobby sets the tone for the luxury and comfort that awaits within this exceptional residential development.