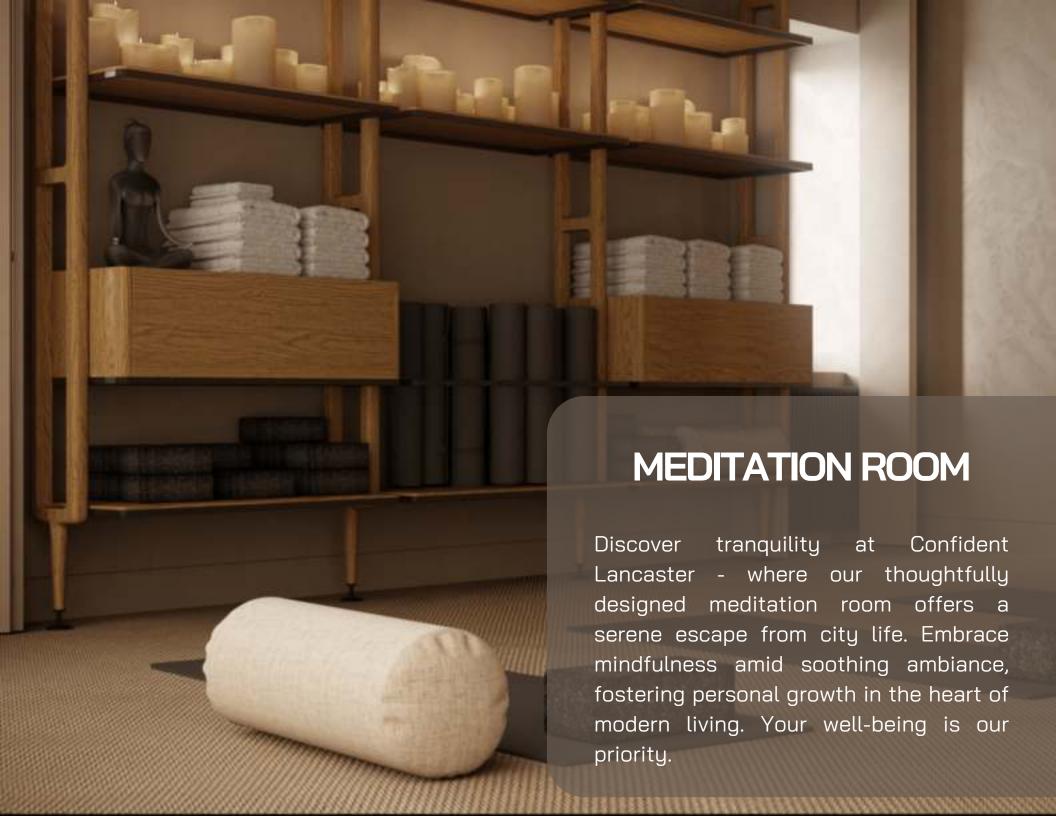

### The Amenities

ADI II T'C DOOL

| 1.         | ADOLISIOOL           |
|------------|----------------------|
| 2.         | KID'S POOL           |
| 3.         | SWIMMING POOL DECK   |
| 4.         | PERGOLA SEATING      |
| 5.         | OUTDOOR SHOWER       |
| <u>3</u> . | KID'S POOL DECK      |
| 7.         | KID'S PLAY AREA      |
| 3.         | PARTY HALL           |
| 9.         | CINEMA               |
| D.         | INDOOR GAMES         |
| 11.        | PARADOX              |
| 2.         | MEDITATION           |
| 3.         | TOILET & CHANGE ROOM |
| 4.         | CLUB HOUSE RECEPTION |
| 5.         | THE GYM              |