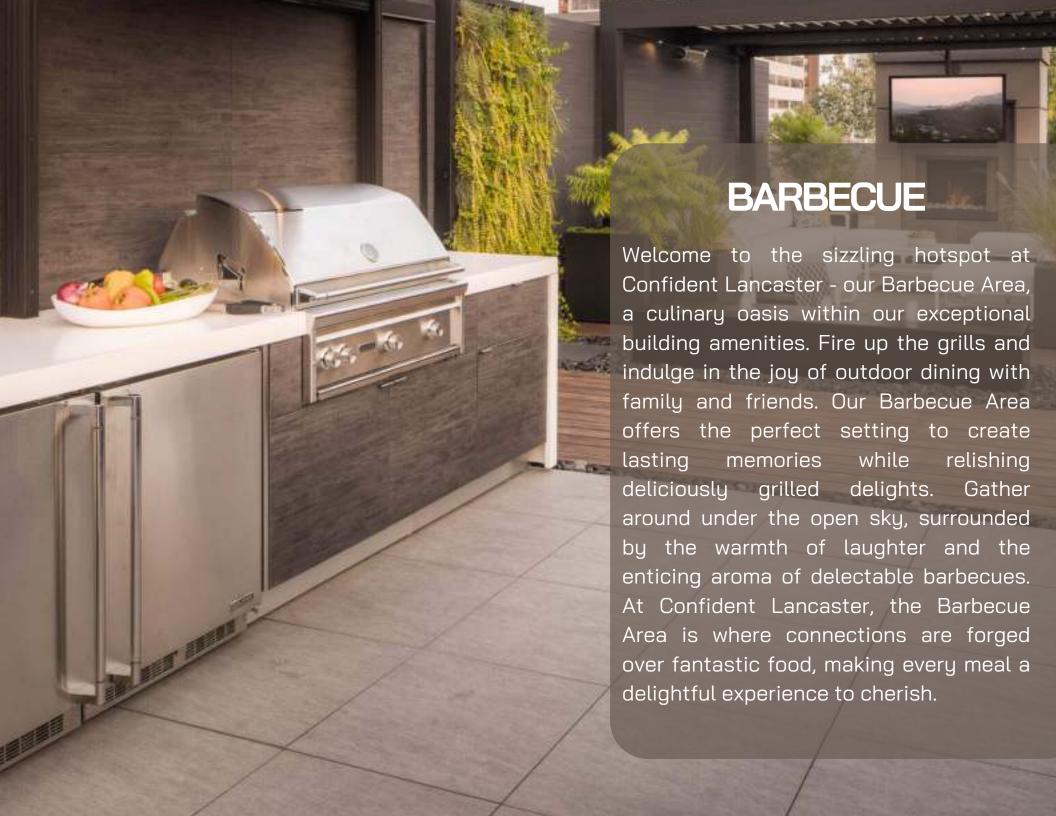

### The Amenities

ADI II T'C DOOL

| 1.         | ADOLISIOOL           |
|------------|----------------------|
| 2.         | KID'S POOL           |
| 3.         | SWIMMING POOL DECK   |
| 4.         | PERGOLA SEATING      |
| 5.         | OUTDOOR SHOWER       |
| <u>3</u> . | KID'S POOL DECK      |
| 7.         | KID'S PLAY AREA      |
| 3.         | PARTY HALL           |
| 9.         | CINEMA               |
| D.         | INDOOR GAMES         |
| 11.        | PARADOX              |
| 2.         | MEDITATION           |
| 3.         | TOILET & CHANGE ROOM |
| 4.         | CLUB HOUSE RECEPTION |
| 5.         | THE GYM              |

BARBECUE

16.