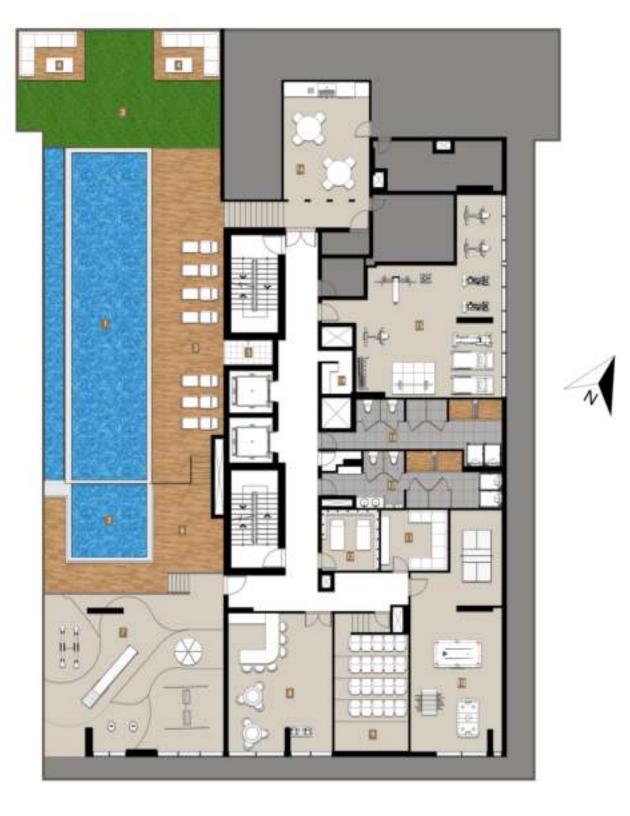

### The Amenities

ADI II T'C DOOL

| 1.         | ADOLISIOOL           |
|------------|----------------------|
| 2.         | KID'S POOL           |
| 3.         | SWIMMING POOL DECK   |
| 4.         | PERGOLA SEATING      |
| 5.         | OUTDOOR SHOWER       |
| <u>3</u> . | KID'S POOL DECK      |
| 7.         | KID'S PLAY AREA      |
| 3.         | PARTY HALL           |
| 9.         | CINEMA               |
| D.         | INDOOR GAMES         |
| 11.        | PARADOX              |
| 2.         | MEDITATION           |
| 3.         | TOILET & CHANGE ROOM |
| 4.         | CLUB HOUSE RECEPTION |
| 5.         | THE GYM              |

BARBECUE

16.