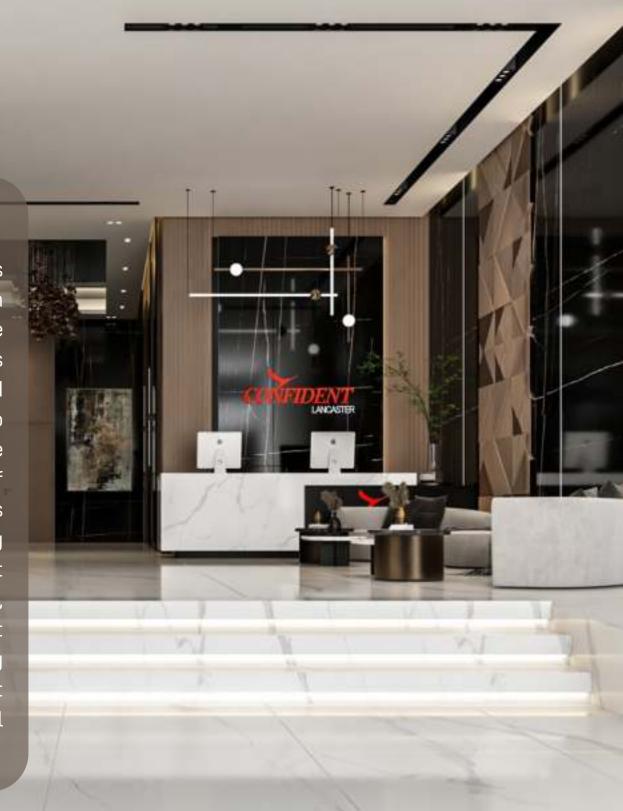

### THE LOBBY

As you step into Confident Lancaster's grand lobby, you are greeted by an atmosphere of sheer sophistication. The lobby's design exudes opulence with its generous use of rich wood paneling and the striking presence of black bamboo stone elements. The combination of these materials creates a harmonious blend of warmth and contemporary style. Its expansive layout gives the lobby an airy and welcoming feel, making it a perfect space for residents and guests to gather, relax, or meet. With its large and elegant ambiance, Confident Lancaster's lobby sets the tone for the luxury and comfort that awaits within this exceptional residential development.