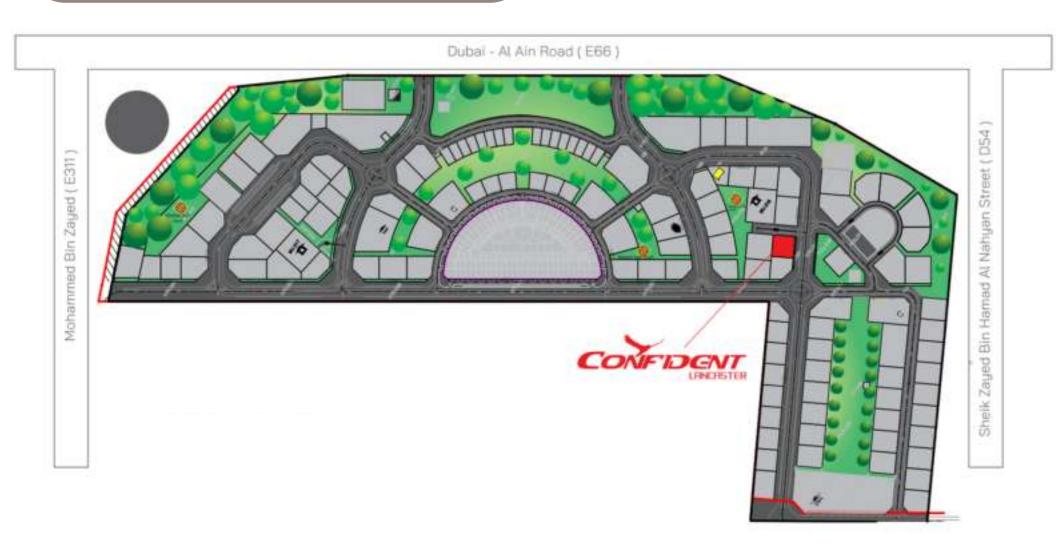

### **About Liwan**

Liwan freehold development the intersection of Mohammed Bin Zayed Road (E31) and Dubai -Al Ain Road (E66). This gives Liwan residents direct access to a number of prominent areas in the city, such as Dubai International Airport, Meydan, Downtown Dubai. Silicon Oasis, Academic City & Sheikh more. many Mohammed Bin Zayed Road allows direct access to the Dubai International Airport, which means frequent travellers don't face challenges when it comes to commuting in and out of the city. Liwan is across Dubai Silicon Oasis (DSO), where projects new many are emerging. Spread across an area of 13 million sq. ft. The Liwan master community was launched & developed Dubai Properties Dubai under Holding, it Comprised beautifully of designed outdoor spaces.