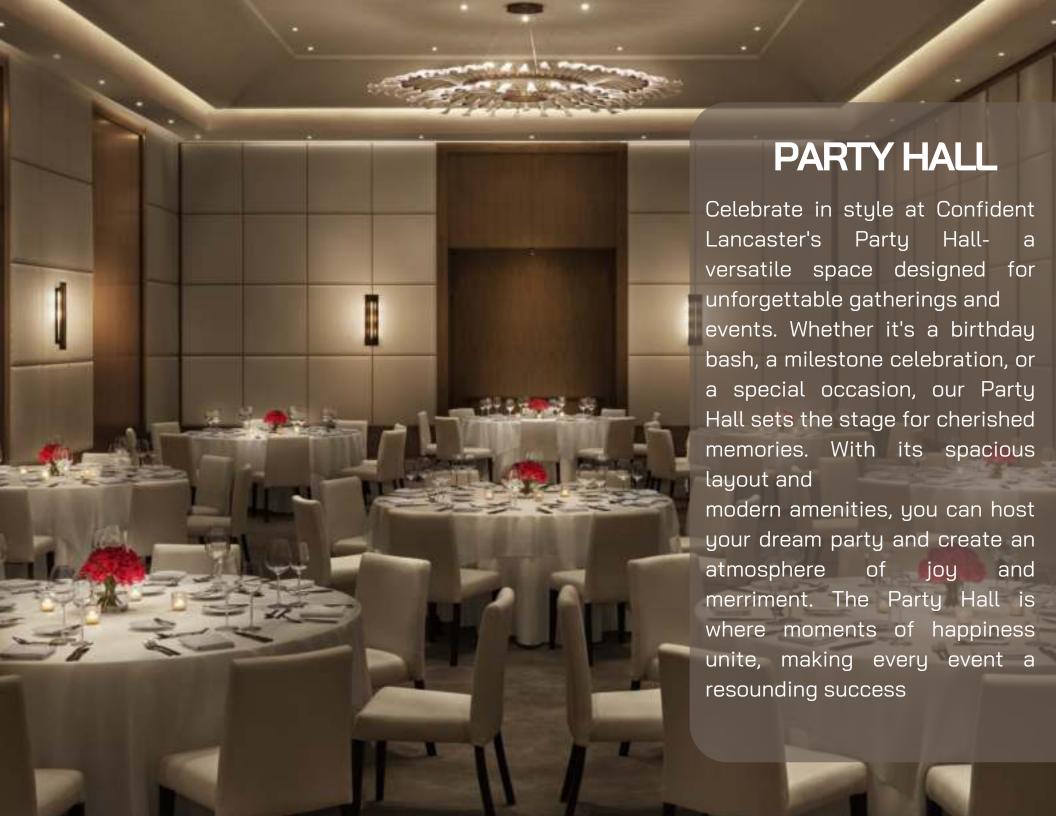

### The Amenities

ADI II T'C DOOL

| 1.         | ADOLISIOOL           |
|------------|----------------------|
| 2.         | KID'S POOL           |
| 3.         | SWIMMING POOL DECK   |
| 4.         | PERGOLA SEATING      |
| 5.         | OUTDOOR SHOWER       |
| <u>3</u> . | KID'S POOL DECK      |
| 7.         | KID'S PLAY AREA      |
| 3.         | PARTY HALL           |
| 9.         | CINEMA               |
| D.         | INDOOR GAMES         |
| 11.        | PARADOX              |
| 2.         | MEDITATION           |
| 3.         | TOILET & CHANGE ROOM |
| 4.         | CLUB HOUSE RECEPTION |
| 5.         | THE GYM              |