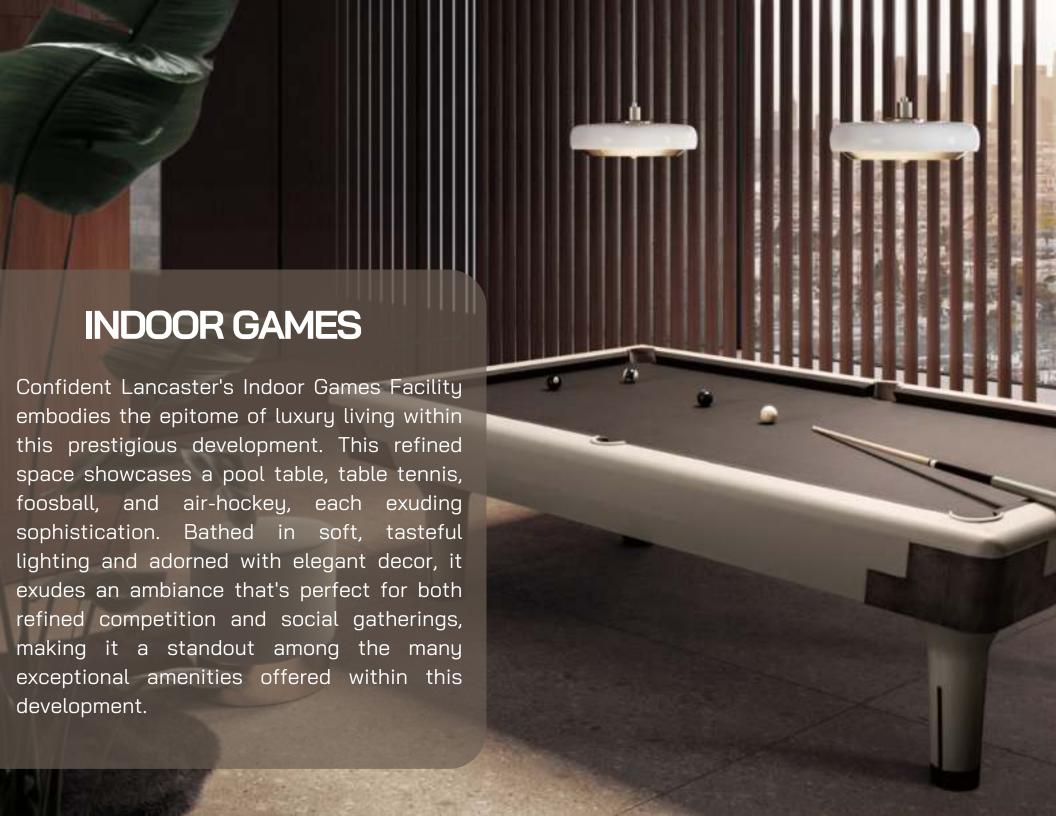

### The Amenities

ADI II T'C DOOL

| 1.         | ADOLISIOOL           |
|------------|----------------------|
| 2.         | KID'S POOL           |
| 3.         | SWIMMING POOL DECK   |
| 4.         | PERGOLA SEATING      |
| 5.         | OUTDOOR SHOWER       |
| <u>3</u> . | KID'S POOL DECK      |
| 7.         | KID'S PLAY AREA      |
| 3.         | PARTY HALL           |
| 9.         | CINEMA               |
| D.         | INDOOR GAMES         |
| 11.        | PARADOX              |
| 2.         | MEDITATION           |
| 3.         | TOILET & CHANGE ROOM |
| 4.         | CLUB HOUSE RECEPTION |
| 5.         | THE GYM              |

#### THE PARADOX

Within the vibrant community of Confident Lancaster, residents can enjoy a unique amenity - the Paradox Room. This dedicated gaming space is equipped with both Xbox and PlayStation consoles, creating an inviting environment for gamers of all levels. Whether you're looking to dive into the latest gaming adventures, challenge your neighbors to thrilling matches, or simply unwind with some friends, the Paradox Room has you covered. Beyond its gaming appeal, this space also serves as a hub for social interaction, fostering connections among residents and enhancing the sense of community within the building. At Confident Lancaster, the Paradox Room is just one example of the thoughtfully designed amenities that contribute to an exceptional living experience.