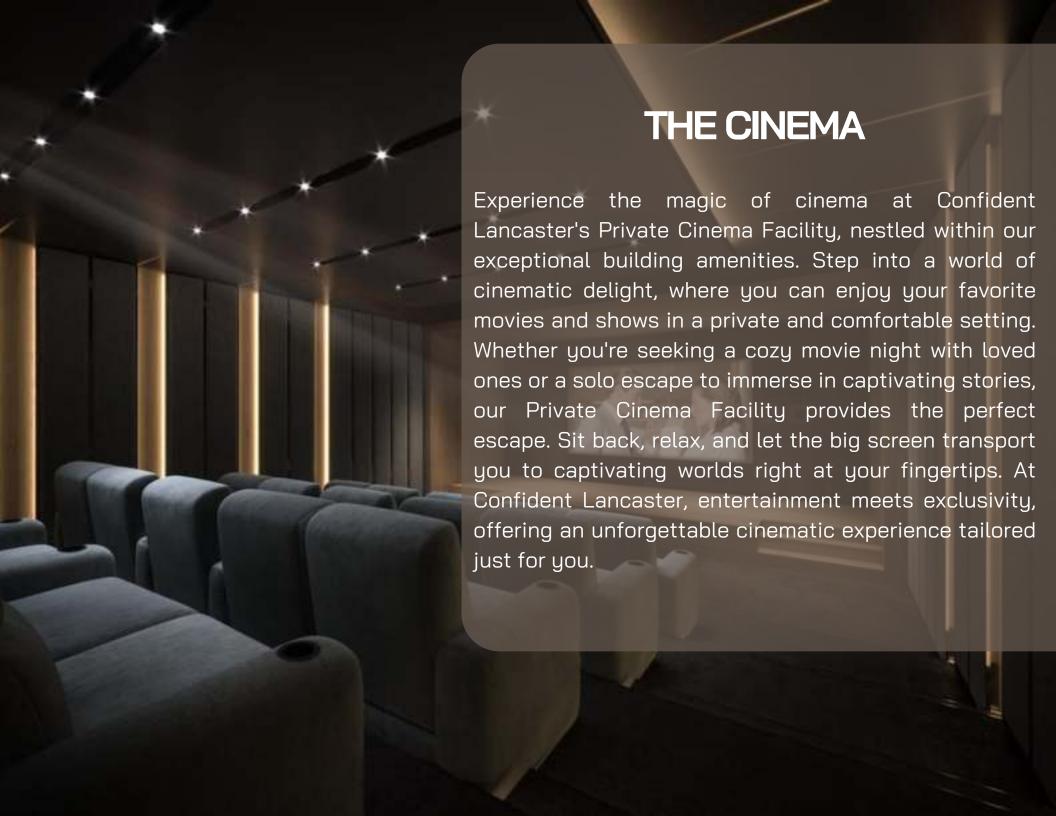

### The Amenities

ADI II T'C DOOL

| 1.         | ADOLISIOOL           |
|------------|----------------------|
| 2.         | KID'S POOL           |
| 3.         | SWIMMING POOL DECK   |
| 4.         | PERGOLA SEATING      |
| 5.         | OUTDOOR SHOWER       |
| <u>3</u> . | KID'S POOL DECK      |
| 7.         | KID'S PLAY AREA      |
| 3.         | PARTY HALL           |
| 9.         | CINEMA               |
| D.         | INDOOR GAMES         |
| 11.        | PARADOX              |
| 2.         | MEDITATION           |
| 3.         | TOILET & CHANGE ROOM |
| 4.         | CLUB HOUSE RECEPTION |
| 5.         | THE GYM              |